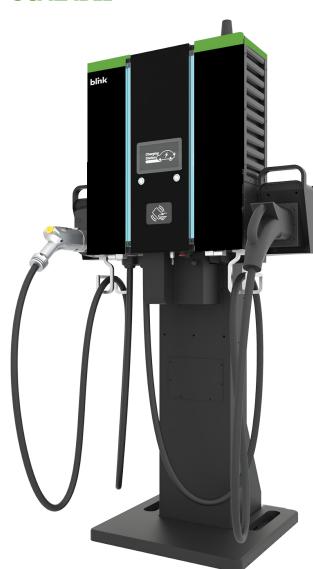

## **30kW DCFC**

Compact.

Flexible and Reliable Fast Charging Stations

The 30kW is a flexible fast charger suitable for multiple applications as EV dealer workshops, EV infrastructure operators and service providers, commercial fleet operators, and parking garages.

## **30kW Benefits**

- CCS single plug only
- Cellular 4G LTE, Wi-Fi, ethernet connection
- Compact footprint available with a pedestal or wall mounted
- Robust, all-weather protection
- 7-inch LCD daylight readable touchscreen user friendly interface
- RFID Reader to easily start a charger with Blink Mobile App or RFID Card
- OCPP 1.6 JSON enabled